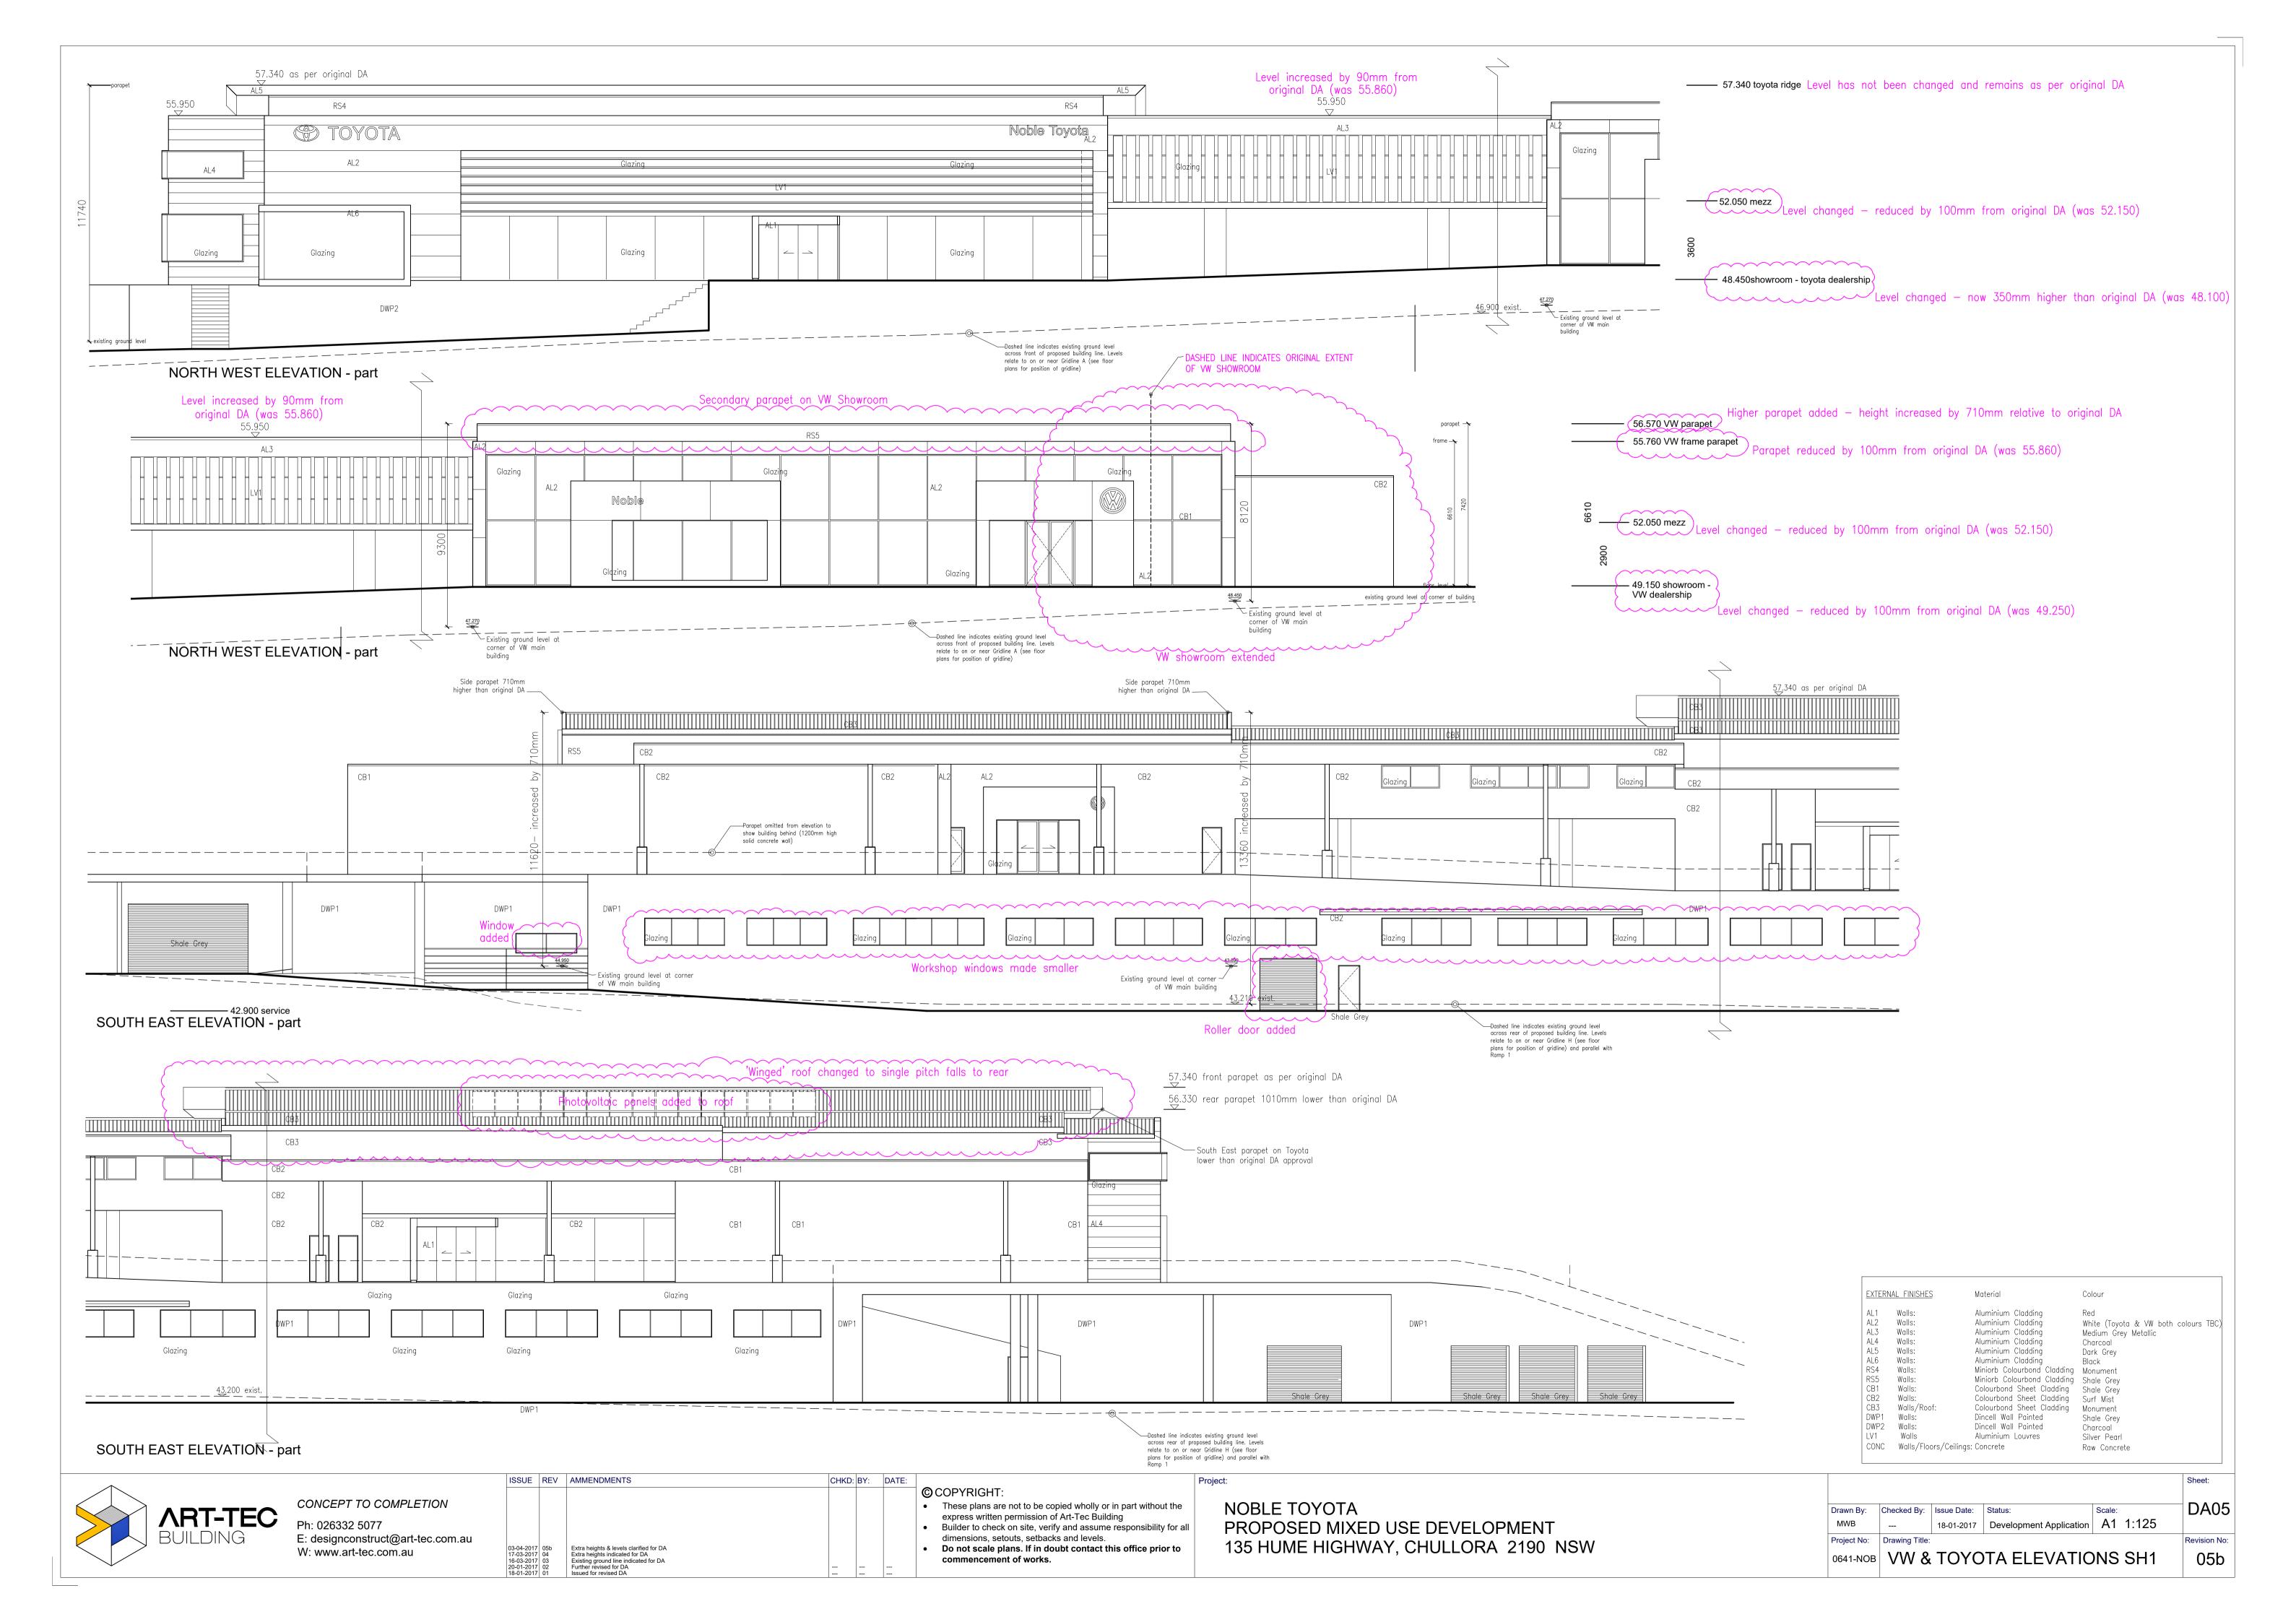

Note on Hardstand Levels: External levels subject to alteration following Civil Engineers design input







| CONCEPT TO COMPLETION                                                         |     |
|-------------------------------------------------------------------------------|-----|
| Ph: 026332 5077<br>E: designconstruct@art-tec.com.au<br>W: www.art-tec.com.au |     |
|                                                                               | 116 |





commencement of works.

**NOBLE TOYOTA** PROPOSED MIXED USE DEVELOPMENT 135 HUME HIGHWAY, CHULLORA 2190 NSW

| Drawn By:   | Checked By:    | Issue Date: | Status:                 | Scale: |       |  |
|-------------|----------------|-------------|-------------------------|--------|-------|--|
| MWB         |