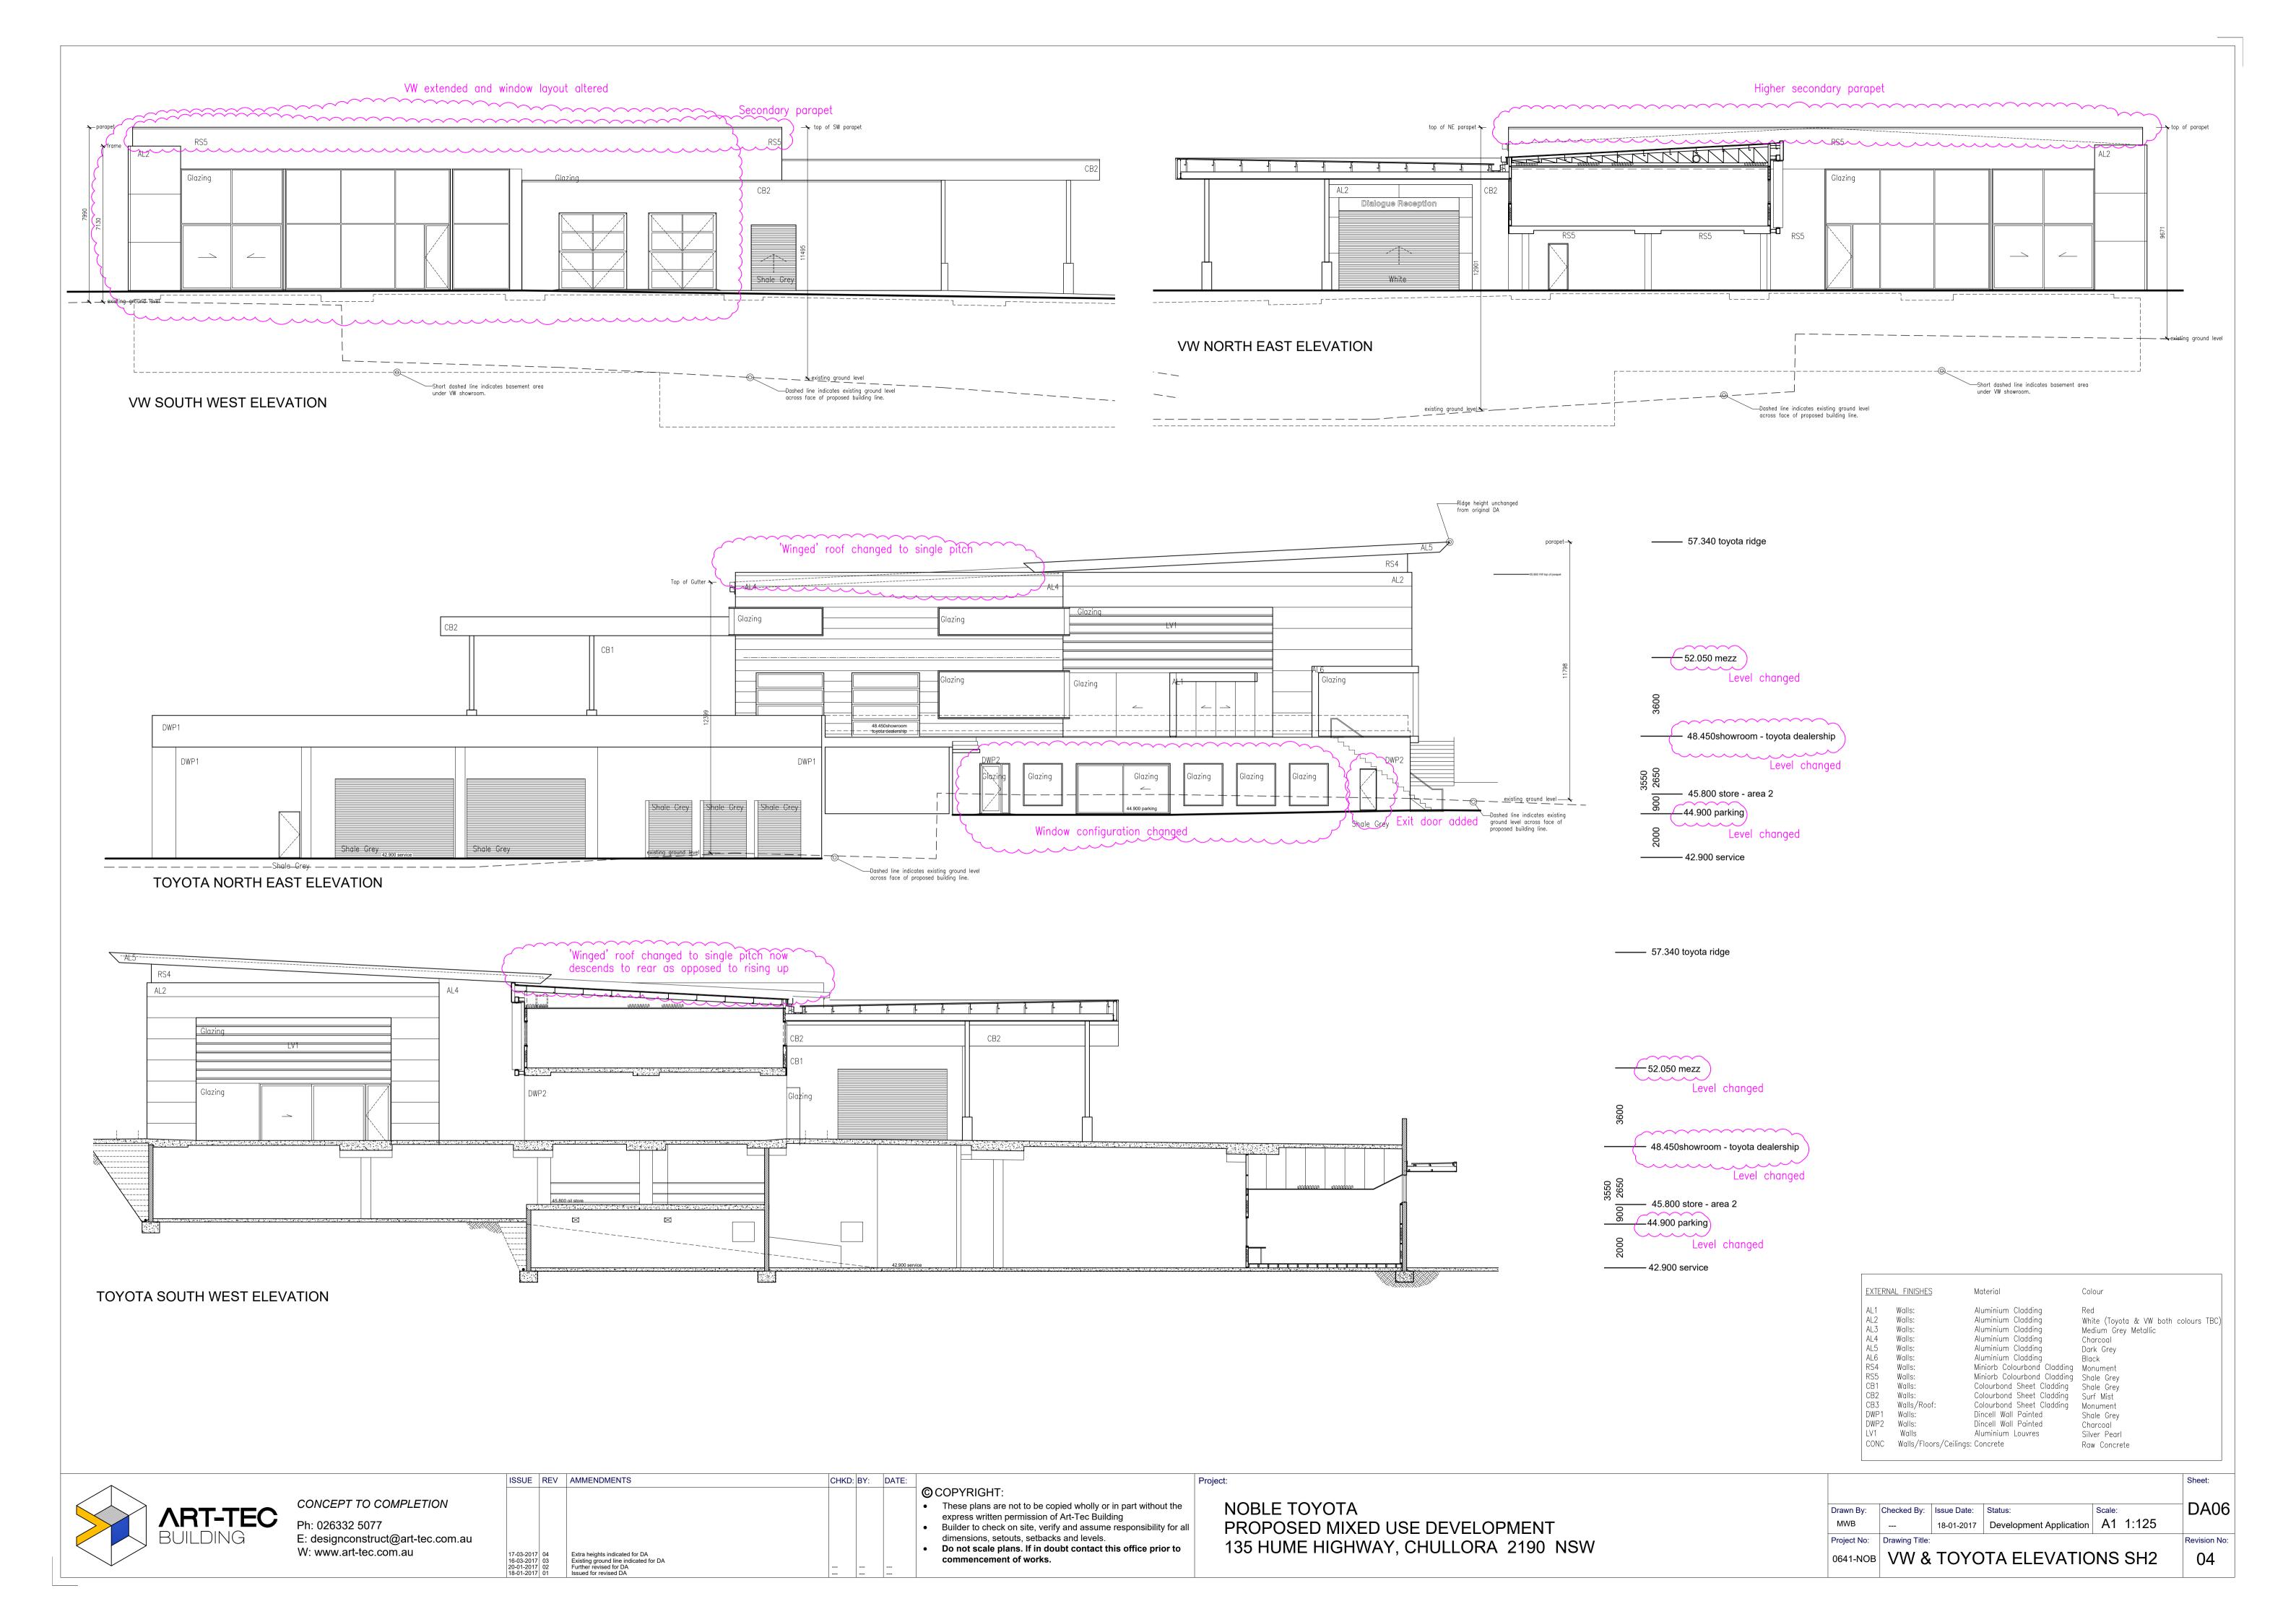

Note on Hardstand Levels: External levels subject to alteration following Civil Engineers design input







| CONCEPT TO COMPLETION                                                         |     |
|-------------------------------------------------------------------------------|-----|
| Ph: 026332 5077<br>E: designconstruct@art-tec.com.au<br>W: www.art-tec.com.au |     |
|                                                                               | 116 |





commencement of works.

**NOBLE TOYOTA** PROPOSED MIXED USE DEVELOPMENT 135 HUME HIGHWAY, CHULLORA 2190 NSW

| Drawn By:   | Checked By:    | Issue Date: | Status:                 | Scale: |       |  |
|-------------|----------------|-------------|-------------------------|--------|-------|--|
| MWB         |                | 1