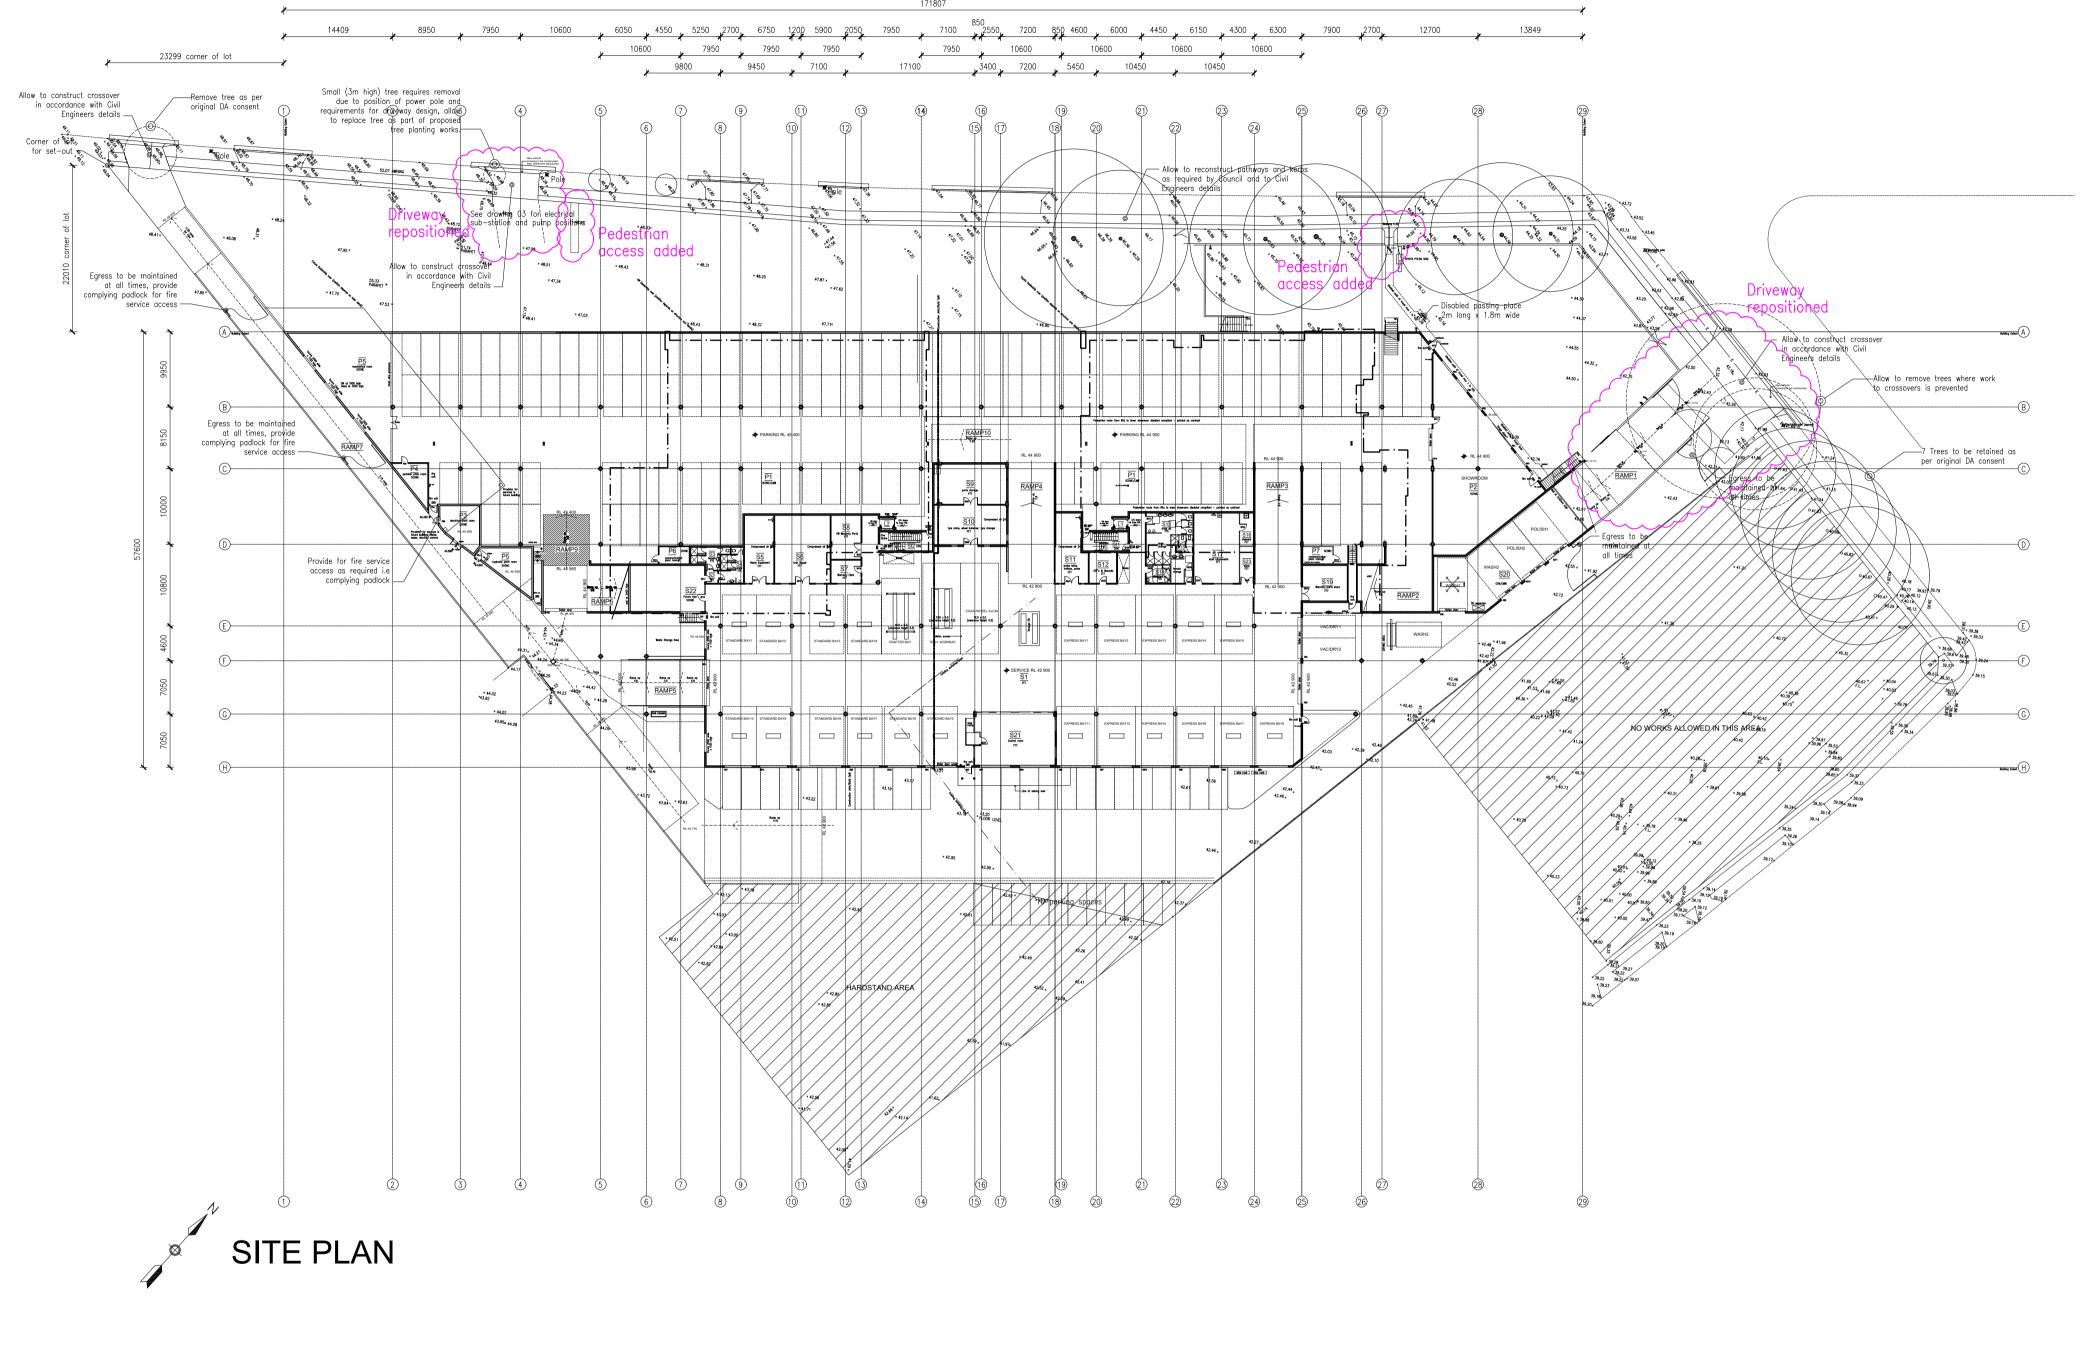

commencement of works.

**NOBLE TOYOTA** PROPOSED MIXED USE DEVELOPMENT 135 HUME HIGHWAY, CHULLORA 2190 NSW

| Drawn By:   | Checked By:    | Issue Date: | Status:                 | Scale: |       |  |
|-------------|----------------|-------------|-------------------------|--------|-------|--|
| MWB         |                | 18-01-2017  | Development Application | A1     | 1:500 |  |
| Project No: | Drawing Title: |             |                         |        |       |  |
| 0641-NOB    | SITE PLAN      |             |                         |        |       |  |